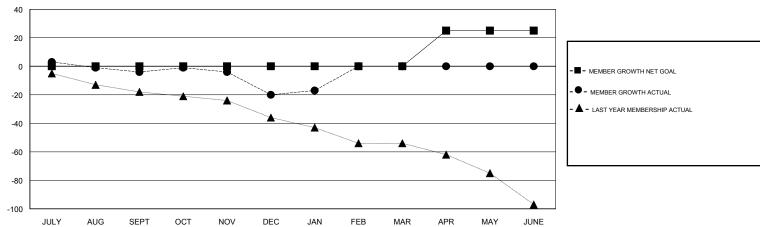

## GOALS AND ACTUAL MEMBERS CUMULATIVE

| DROPPED CLUBS: 0  DROPPED MEMBERS |    | 24 CLUBS OF 47 ADDED 1 OR MORE<br>NEW MEMBERS | GENDER DISTRIBUTION  MALE 730 (63.15%)  FEMALE 426 (36.85%)  Women Percentage Fiscal Year Goal: 40% |     |
|-----------------------------------|----|-----------------------------------------------|-----------------------------------------------------------------------------------------------------|-----|
| DECEASED                          | 11 | CLICK HERE FOR CUMULATIVE                     | TOTAL FAMILY UNIT MEMBERS                                                                           | 142 |
| CLUB CANCELLED                    | 0  | MEMBERSHIP DATA                               |                                                                                                     | 72  |
| OTHER                             | 49 |                                               | FAMILY MEMBERS PAYING HALF DUES                                                                     | 12  |
| TOTAL                             | 60 |                                               |                                                                                                     |     |